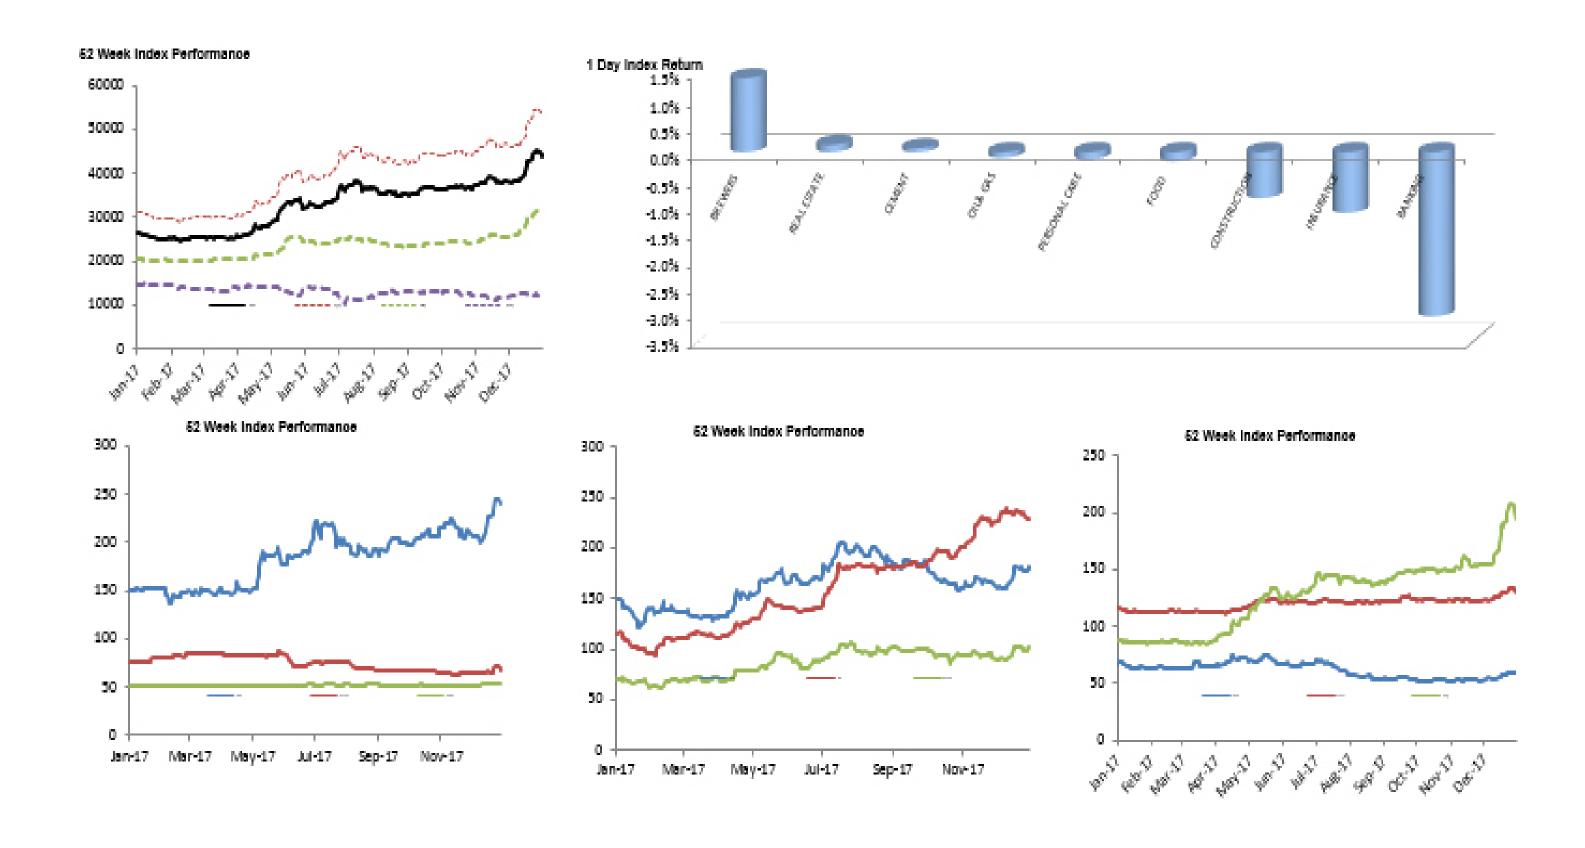

| Index Performance          |        |        |         |         |            |            |         |            |           |
|----------------------------|--------|--------|---------|---------|------------|------------|---------|------------|-----------|
|                            |        |        |         |         |            |            |         | 52 Wk      |           |
|                            | 1 Day  | 1 Wk   | 3 Month | 6 Month |            |            | 52 Wk   | Volatility | 52 Wk Max |
| ARM Sector Indices         | Return | Return | Return  | Return  | QTD Return | YTD Return | Return  | (SD)       | Drawdown  |
| BANKING                    | -3.05% | -3.91% | 31.75%  | 44.04%  | 25.85%     | 25.85%     | 123.99% | 1.36%      | -3.44%    |
| BREWERS                    | 1.37%  | 1.11%  | -2.52%  | 7.49%   | 13.40%     | 13.40%     | 21.22%  | 1.76%      | -5.71%    |
| CEMENT                     | 0.07%  | -1.48% | 21.49%  | 18.18%  | 17.00%     | 17.00%     | 59.24%  | 2.03%      | -6.46%    |
| PERSONAL CARE              | -0.14% | -0.81% | 1.04%   | 15.61%  | 11.70%     | 11.70%     | 44.96%  | 1.93%      | -6.28%    |
| CONSTRUCTION               | -0.85% | -4.11% | 1.46%   | -11.40% | 4.48%      | 4.48%      | -9.39%  | 1.28%      | -3.61%    |
| FOOD                       | -0.17% | -1.86% | 25.51%  | 63.27%  | -2.35%     | -2.35%     | 97.80%  | 1.41%      | -3.81%    |
| INSURANCE                  | -1.13% | -1.12% | 5.00%   | 8.19%   | 6.29%      | 6.29%      | 12.31%  | 0.52%      | -1.49%    |
| OIL& GAS                   | -0.11% | -1.88% | 10.55%  | -11.71% | 7.90%      | 7.90%      | -12.24% | 1.36%      | -4.39%    |
| REAL ESTATE                | 0.13%  | 0.54%  | 1.25%   | 0.49%   | 1.12%      | 1.12%      | 0.87%   | 0.20%      | -0.73%    |
| ARM Capitalisation Indices |        |        |         |         |            |            |         |            |           |
| Large Cap (Top 10%)        | -0.78% | -2.06% | 20.63%  | 28.40%  | 15.23%     | 15.23%     | 72.28%  | 1.14%      | -3.16%    |
| Mid Cap (Mid 30%)          | -2.29% | -2.68% | 26.98%  | 23.69%  | 16.97%     | 16.97%     | 48.59%  | 0.74%      | -2.29%    |
| Small Cap (Bottom 60%)     | -0.66% | -0.67% | -6.09%  | -5.85%  | -1.03%     | -1.03%     | -18.23% | 1.92%      | -9.34%    |